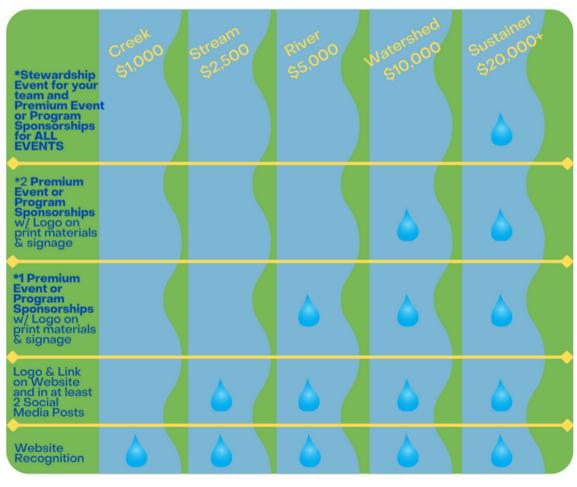

What can we offer you? We have over 2500+ social media followers, 2700+ newsletter subscribers and last year OSC programs engaged over 2000 volunteers throughout the region.

Premium Program
Opportunities are limited to
5 Corporate Sponsors per
year per event/program and
are available on a first come
first serve basis.

#### Other perks included are:

- Enhanced listings on our website
- · Invitations to our events
- Free volunteer opportunities for your team
- Recognition at our Appreciation Party and in our Annual Report
- Promotion of your business through printed merchandise and online media.
- \*Premium Events Menu: The River des Peres Trash Bash, Confluence Trash Bash, or Operation Clean Stream
- \*Premium Programs Menu:
  Operation Wild Lands and
  The Community
  Stewardship Alliance.
- \*\*Watershed & Sustainer
  Level Sponsors can choose
  any combination of Events
  and/or Programs from the